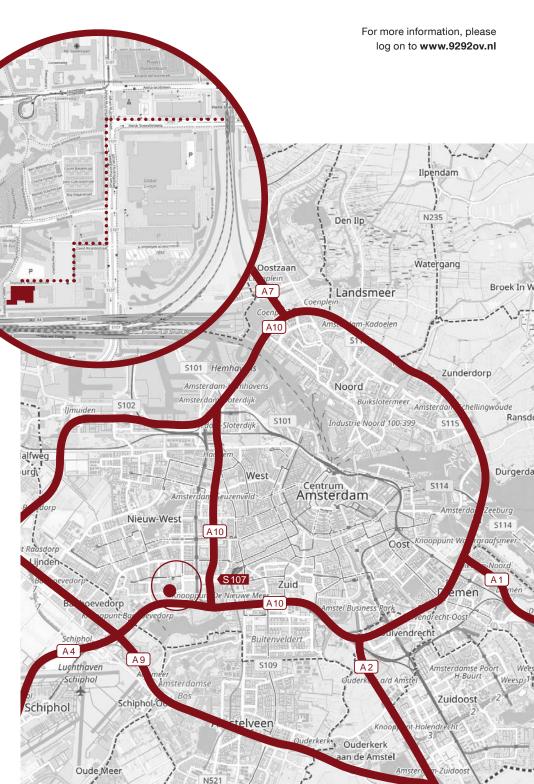

#### From Amersfoort

Take the A1 motorway to Amsterdam and follow the signs for Ring A10 oost/zuid to Den Haag (Exits s101 to s113). Then follow the signs for A10 west in the direction of Zaandam and take Exit s107 (Sloten). At the traffic lights at the top of the exit, turn left onto the overpass across the motorway. You are now on Henk Sneevlietweg. At the end of this road, turn left onto Johan Huizingalaan. After about 200 metres, turn into the second street on your right at the traffic lights (David Ricardostraat). After having passed John M. Keynesplein, you will reach Thomas R. Malthusstraat. PwC Westgate 1 is on your left; Westgate 2 is straight ahead of you.

## From The Hague / Rotterdam / Schiphol

Follow the A4 motorway to Amsterdam and take Exit 1 (Sloten). Turn right at the bottom of the exit (Oude Haagseweg) and follow the road bending left. After about 250 metres, turn left passing under the overpass. Immediately after the tunnel, you will find the entrance to the parking garage for PwC Westgate 1 on your right. The entrance to the parking garage for PwC Westgate 2 is on your left.

#### From Utrecht

Take the A2 motorway to Amsterdam. Just before Amsterdam, follow the A9 motorway in the direction of Haarlem / Amstelveen. Then take the A4 motorway to Amsterdam and take Exit 1 (Sloten). For further directions, see the route description from The Hague / Rotterdam / Schiphol.

#### From Zaandam

On the Amsterdam Ringroad A10, take Exit s107 (Sloten). At the bottom of the exit, turn right. You are now on Henk Sneevlietweg. For further directions, see the route description from Amersfoort.

## Parking

Both PwC buildings have parking garages; the entrances are at the rear of the buildings. Visitors for Westgate 1 can park in the Westgate 1 parking garage. Visitors for Westgate 2 can park in the Westgate 2 parking garage.

# Public transport: ••••••

- At the Amsterdam Lelylaan and Sloterdijk train stations, take metro 50 (Gein) to Henk Sneevlietweg.
- At the Duivendrecht, Amsterdam Rai and Amsterdam Zuid train stations, take metro 50 (Isolatorweg) to Henk Sneevlietweg.
- It is about a 15-walk from the metro station to the PwC building. A free shuttle bus service (Rieker Circle Line) is available at this station. At the metro station, take the exit 'Henk Sneevlietweg'. Turning right at the bottom of the stairs, you will see the bus stop on your right after about 50 metres. The shuttle makes a stop near the PwC building. Leave the shuttle at the last stop (in front of the Adam Smith Building located at John M. Keynesplein). It is a one-minute walk from this stop to the PwC offices.